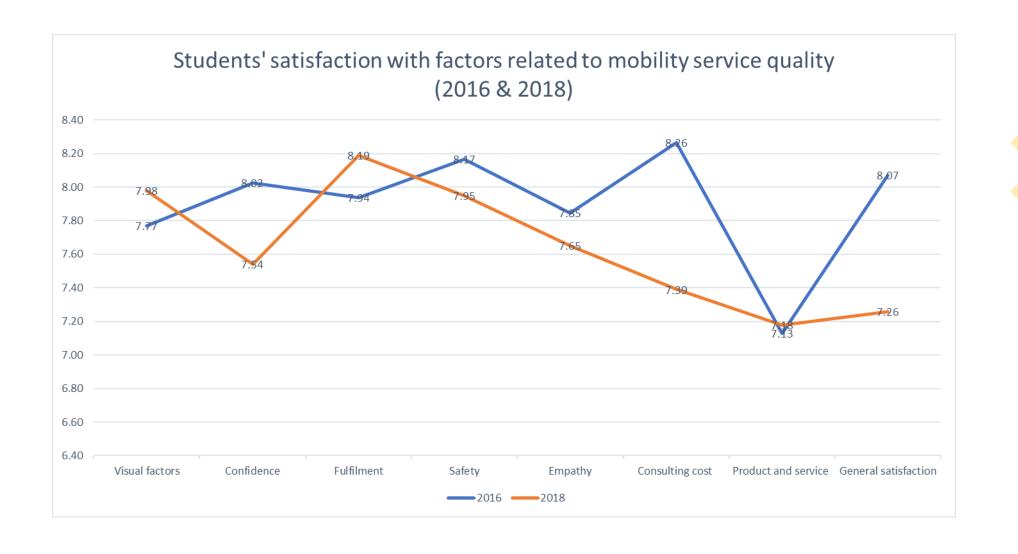

| STT                                     | Evaluation Criteria                                                                   | Mean<br>2018 |
|-----------------------------------------|---------------------------------------------------------------------------------------|--------------|
| 1                                       | Mobility Department is equipped with modern facilities.                               | 7.94         |
| 2                                       | Attractive visual consultation room design                                            | 7.37         |
| 3                                       | Consulting room is always ready to welcome you during working hours.                  | 7.69         |
| 4                                       | Consultants' dress code is neat and polite.                                           | 8.92         |
| Average score of the visual factors     |                                                                                       | 7.98         |
| 5                                       | Mobility Dept always keeps its promise of service providing.                          | 8.35         |
| 6                                       | When you have problems in using the service, the support makes you feel safe.         | 6.84         |
| 7                                       | You trust Mobility Dept.                                                              | 7.05         |
| 8                                       | Mobility Dept ensures the steps in transition period.                                 | 8.42         |
| 9                                       | Mobility Dept records accurate information.                                           | 7.05         |
| Average score of the confidence factors |                                                                                       | 7.54         |
| 10                                      | Mobility Dept informs you of completion time accurately.                              | 8.55         |
| 11                                      | You receive advice as soon as you need it.                                            | 8.21         |
| 12                                      | Consultant is always available to assist you.                                         | 8.03         |
| 13                                      | Consultant always take the reasonable/ appropriate time to respond to your requests.  | 7.97         |
| Average score of the fulfilment factors |                                                                                       | 8.19         |
| 14                                      | You trust the consultant.                                                             | 7.24         |
| 15                                      | You feel secure talking with your consultant.                                         | 7.51         |
| 16                                      | The consultant has a polite attitude.                                                 | 9.16         |
| 17                                      | The consultant always receives support from OISP to complete his/her tasks correctly. | 7.89         |
| Average score of the safety factors     |                                                                                       | 7.95         |

| 7.61<br>8.41<br>7.61<br>7.32 |
|------------------------------|
| 7.61<br>7.32                 |
| 7.32                         |
|                              |
|                              |
| 7.30                         |
| 7.65                         |
| 7.39                         |
| 7.51                         |
| 7.27                         |
| 7.39                         |
| 7.24                         |
| 7.24                         |
| 7.32                         |
| 6.92                         |
| 7.18                         |
| 7.46                         |
| 7.26                         |
|                              |