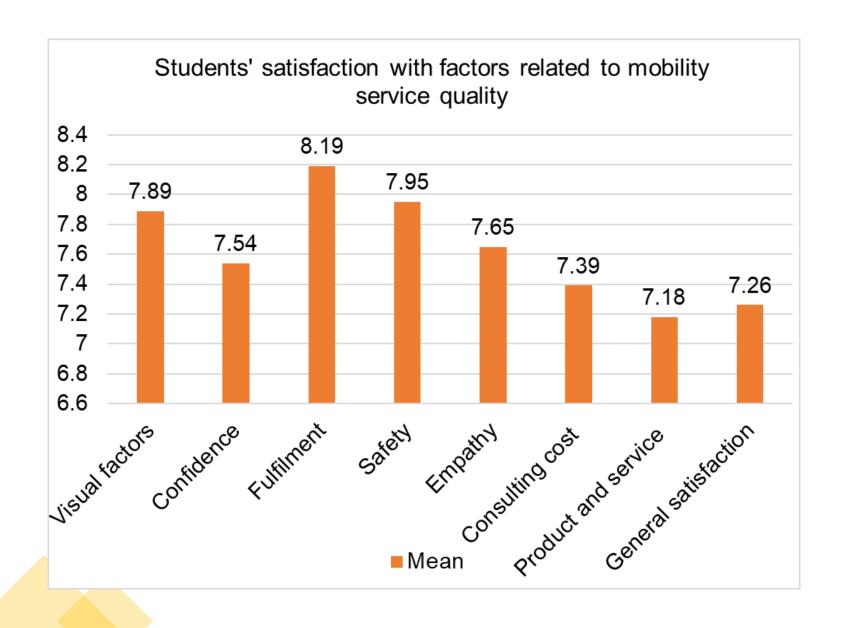

| STT                                     | Evaluation Criteria                                                                   | Mean<br>2018 |
|-----------------------------------------|---------------------------------------------------------------------------------------|--------------|
| 1                                       | Mobility Department is equipped with modern facilities.                               | 7.94         |
| 2                                       | Attractive visual consultation room design                                            | 7.37         |
| 3                                       | Consulting room is always ready to welcome you during working hours.                  | 7.69         |
| 4                                       | Consultants' dress code is neat and polite.                                           | 8.92         |
| Average score of the visual factors     |                                                                                       | 7.98         |
| 5                                       | Mobility Dept always keeps its promise of service providing.                          | 8.35         |
| 6                                       | When you have problems in using the service, the support makes you feel safe.         | 6.84         |
| 7                                       | You trust Mobility Dept.                                                              | 7.05         |
| 8                                       | Mobility Dept ensures the steps in transition period.                                 | 8.42         |
| 9                                       | Mobility Dept records accurate information.                                           | 7.05         |
| Average score of the confidence factors |                                                                                       | 7.54         |
| 10                                      | Mobility Dept informs you of completion time accurately.                              | 8.55         |
| 11                                      | You receive advice as soon as you need it.                                            | 8.21         |
| 12                                      | Consultant is always available to assist you.                                         | 8.03         |
| 13                                      | Consultant always take the reasonable/ appropriate time to respond to your requests.  | 7.97         |
| Average score of the fulfilment factors |                                                                                       | 8.19         |
| 14                                      | You trust the consultant.                                                             | 7.24         |
| 15                                      | You feel secure talking with your consultant.                                         | 7.51         |
| 16                                      | The consultant has a polite attitude.                                                 | 9.16         |
| 17                                      | The consultant always receives support from OISP to complete his/her tasks correctly. | 7.89         |
| Average score of the safety factors     |                                                                                       | 7.95         |

| 7.61<br>8.41<br>7.61<br>7.32 |
|------------------------------|
| 7.61<br>7.32                 |
| 7.32                         |
|                              |
|                              |
| 7.30                         |
| 7.65                         |
| 7.39                         |
| 7.51                         |
| 7.27                         |
| 7.39                         |
| 7.24                         |
| 7.24                         |
| 7.32                         |
| 6.92                         |
| 7.18                         |
| 7.46                         |
| 7.26                         |
|                              |